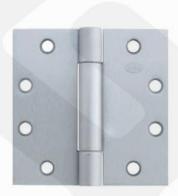

# **Description**

3 knuckle full mortise concealed bearing hinge, templated drilled, meets ANSI/BHMA A156.1 Grade 2 (A5112), Grade 316 stainless steel satin finish, c/w wooden door screws and machine screws.

# **Product Details**

Brand Materials Finish IVES 316 Stainless Steel Satin

Dimension
Country of Origin

114x 114x 4.6mm PRC

\* Information provided above is for reference only and is subject to change without prior notice.