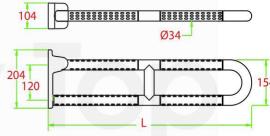

# **Description**

Anti-bacterial ABS coated aluminium core grab bar, with Diamond pattern anti-slip textured grip finish.

Diamond pattern

### **Remarks:**

4mm ABS coated on 1.3mm aluminium core CE marked ISO 9001:2000 Tested to loading of 150kg

#### **Product Details**

ARTISENSE 750mm x 34mm (dia) Dimension **Brand Materials** ABS / Aluminium **Country of Origin** Taiwan **Finish** White **WELS** WSD Ref. No. **Expiry Date** 

<sup>\*</sup> Information provided above is for reference only and is subject to change without prior notice.