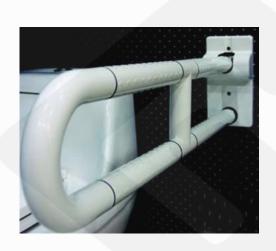

# **Grab Rail**

## **Product**

ATS0105/75

#### **Product Details**

ARTISENSE 750mm x 34mm (dia) Dimension **Brand Materials** ABS / Aluminium **Country of Origin** Taiwan **Finish** White **WELS** WSD Ref. No. **Expiry Date** 

<sup>\*</sup> Information provided above is for reference only and is subject to change without prior notice.