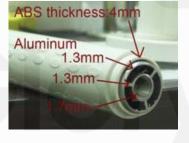

### **Remarks:**

4mm ABS coated on 1.3mm aluminium core CE marked ISO 9001:2000 Tested to loading of 150kg