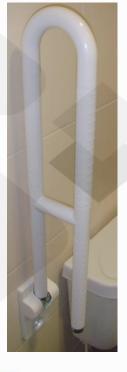

# **Grab Rail**

## **Product**

ATS0105/75

#### **Product Details**

ARTISENSE 750mm x 34mm (dia) Dimension **Brand Materials** ABS / Aluminium **Country of Origin** Taiwan **Finish** White **WELS** WSD Ref. No. **Expiry Date** 

<sup>\*</sup> Information provided above is for reference only and is subject to change without prior notice.