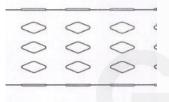

# **Description**

Anti-bacterial ABS coated aluminium core grab bar, with Diamond pattern anti-slip textured grip finish.

Diamond pattern