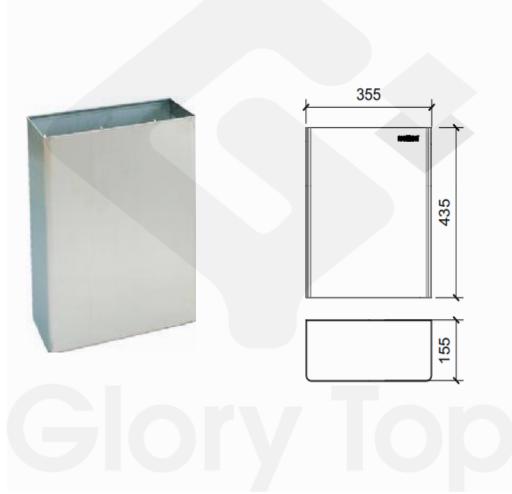

## **Product Details**

Brand Materials Finish Nofer Stainless Steel Grade 304 Satin Dimension Country of Origin WELS WSD Ref. No. Expiry Date 435 x 355 x 155mm Spain

\* Information provided above is for reference only and is subject to change without prior notice.