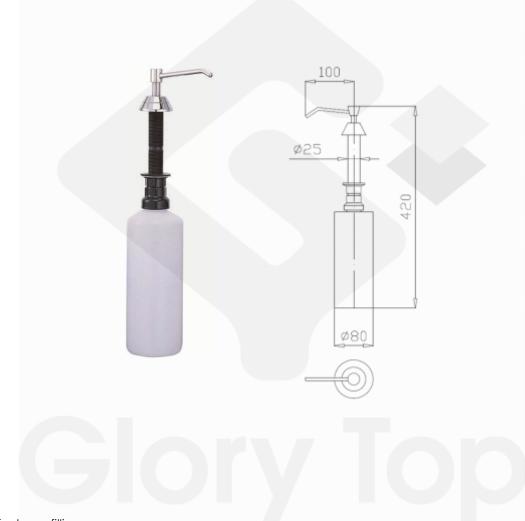

## Description

Stainless steel deck mounted manual operated liquid soap dispenser 1000ml capacity.

#### **Remarks:**

Key supplied for top refilling

### **Product Details**

Brand Materials Finish Nofer Stainless Steel Polished Dimension Country of Origin WELS WSD Ref. No. Expiry Date As shown Spain

\* Information provided above is for reference only and is subject to change without prior notice.