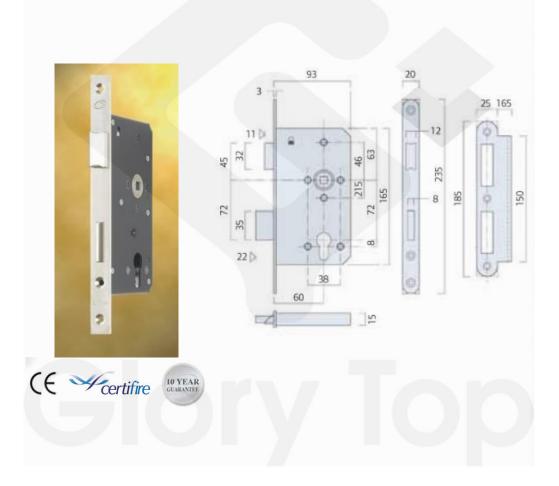

# **Description**

mortise euro-profile cylinder operated sashlock lockcase 60mm backset, conforms to EN12209 with classification 3X810G4HA20, BSEN1634-1 up to 120mins fire rating for wooden doors, Grade 316 stainless steel forend. CE marked. Certifire approved, 30 degree follower action for firm positive opening and with follower springing suitable for high frequency application, positive follower angle (1 degree) reduces the effect of wear which can lead to lever drop. Drill resistant heavy duty hardened deadbolt with 22mm throw on a single turn of cylinder. 10-year factory warranty.