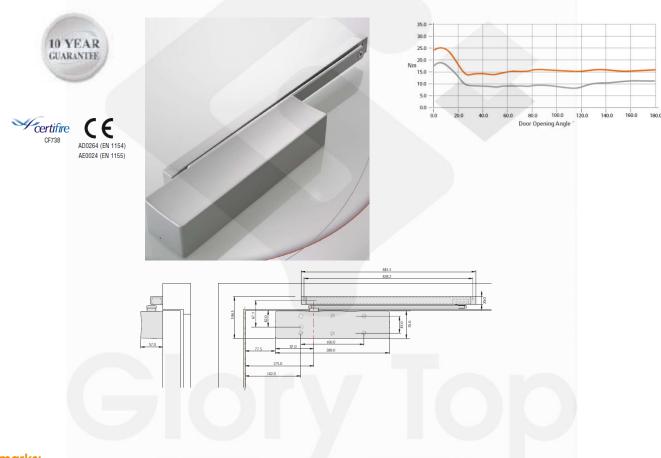

## 2720BD.T.A.SES Description

Cam action overhead door closer size 2-5, EN1154 4-8-2/5-1-1-3, with adjustable backcheck and delay action as standard, in order to provide enough passing time to person needed, with sliding track arm for pull side installation, silver finish, CE marked, Certifire CF738, opening force meets the requirement of Barrier Free Access (BFA) 2008, 10-year factory warranty.

Remarks: Remark

Product Details

Brand Materials Finish Briton -Silver Sprayed Finish Dimension Country of Origin 289 x 57 x 70mm UK

\* Information provided above is for reference only and is subject to change without prior notice.