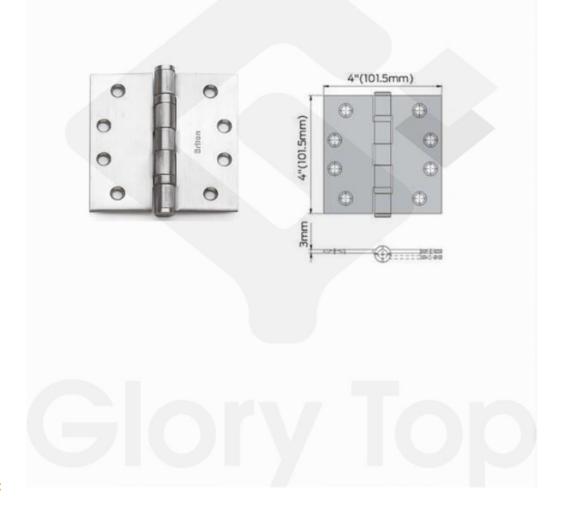

### **Product**

EH300-4"x4"x3.0mm-2BB-SS-MS

## **Description**

Full mortise butt hinge with 2 ball bearings, templated drilled, tested to EN1935 grade 14, classification code 4-7-7-0-1-4-0-14, for door with max 160kg, CE marked, tested to BSEN1634-1 for GMS door for 120min, surface treatment with high corrosion resistance, passed 240 hours neutral salt spray test, Grade 304 s/s/s finish, c/w machine screws.

# Product Details

Brand Materials Finish Briton Stainless Steel Grade 304 Dimension Country of Origin 101.5x101.5x3.0mm PRC

 $\hbox{* Information provided above is for reference only and is subject to change without prior notice.}\\$ 