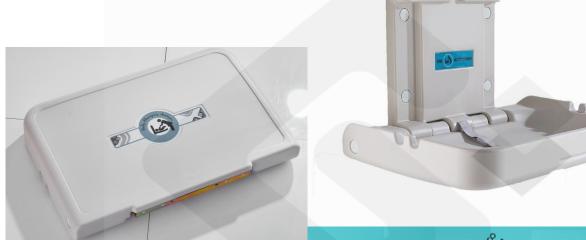

#### Product AM-M-B2 Description

High density polyethylene wall mounted Horizontal folding baby changing unit

Remarks Loading tested to 50 lbs

### **Product Details**

Brand Materials Finish Artisense Plastic Grey Dimension Country of Origin WSD Ref. No. 820 x 540 x 85mm PRC