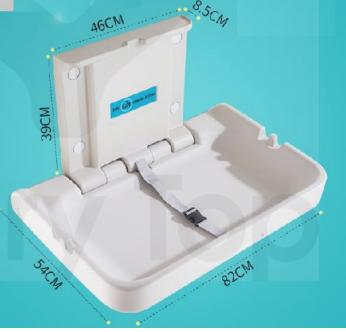

### **Product Details**

Brand Materials Finish Artisense Plastic Grey Dimension Country of Origin WSD Ref. No. 820 x 540 x 85mm PRC