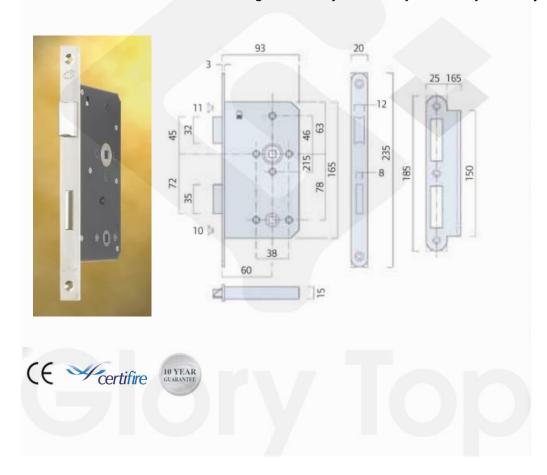

# Mortise Lockcase

## **Product**

5530.60.S.SS

## **Description**

mortise bathroom / privacy lockcase 60mm backset, conforms to EN12209 with classification 3X810G-HG20, BSEN1634-1 up to 120mins fire rating for wooden doors, Grade 316 stainless steel forend. CE marked. Certifire approved, 30 degree follower action for firm positive opening and with follower springing suitable for high frequency application, positive follower angle (1 degree) reduces the effect of wear which can lead to lever drop. Drill resistant heavy duty hardened deadbolt with 10mm throw on a single turn of cylinder. 10-year factory warranty.

#### **Product Details**

Brand Materials Finish Briton Grade 316 Stainless Steel Satin Dimension Country of Origin

-UK

 $<sup>\</sup>hbox{* Information provided above is for reference only and is subject to change without prior notice.}\\$ 