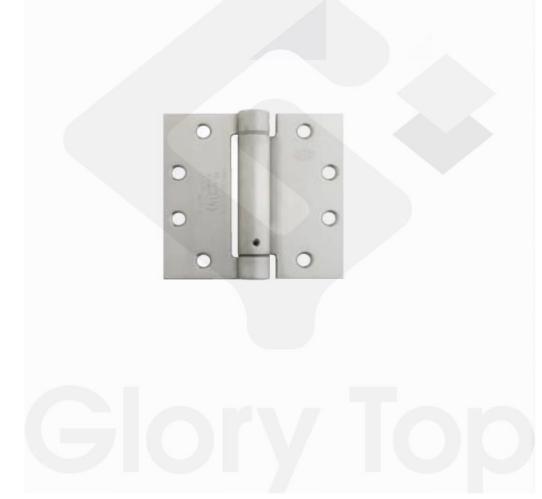

## **Product**

3SP1-4.5x4-630-SS316 Description

full mortise single action spring hinge templated drilled, meets ANSI/BHMA A156.7 K51071F, Grade 1 UL listed for use with fire rated doors, Grade 316 s/s/s finish, c/w wood screws.

Remarks: Remark

**Product Details** 

Brand Materials Finish IVES 316 Stainless Steel Satin

Dimension Country of Origin 114x102x3.4mm PRC

\* Information provided above is for reference only and is subject to change without prior notice.