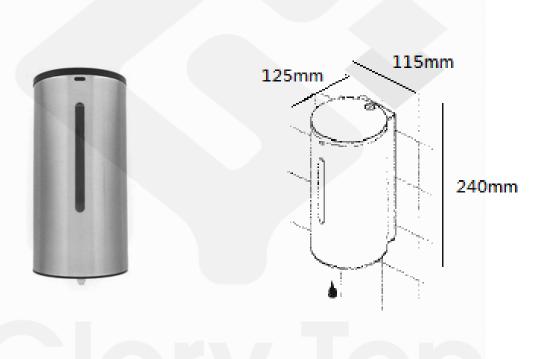

#### **Product Details**

| Brand     | ARTISENSE | Dimension         | W115 x H240x D125mm |
|-----------|-----------|-------------------|---------------------|
| Materials | Plastic   | Country of Origin | United Kingdom (UK) |
| Finish    | White     | WELS              | -                   |
|           |           | WSD Ref. No.      | -                   |
|           |           | Expiry Date       | -                   |