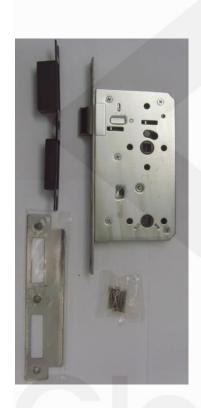

## **Description**

mortise bathroom / privacy lockcase 60mm backset, tested to EN12209 with classification 3-X-8-0-0-F-/-B-G-2-0 & DIN18251, EN1634-1 for 120min fire rating, Grade 316 stainless steel square latchbolt & deadbolt, forend & strike plate in satin finish.

#### **Product Details**

BrandSchlageDimension-MaterialsGrade 316 Satin StainlessCountry of OriginPRCSteel & Strike Plate

**Finish** Satin

<sup>\*</sup> Information provided above is for reference only and is subject to change without prior notice.