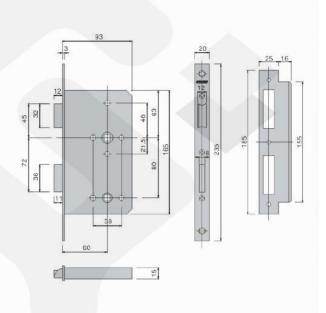

## **Description**

mortise bathroom / privacy lockcase 60mm backset, tested to EN12209 with classification 3-X-8-0-0-F-/-B-G-2-0 & DIN18251, EN1634-1 for 120min fire rating, Grade 316 stainless steel square latchbolt & deadbolt, forend & strike plate in satin finish.