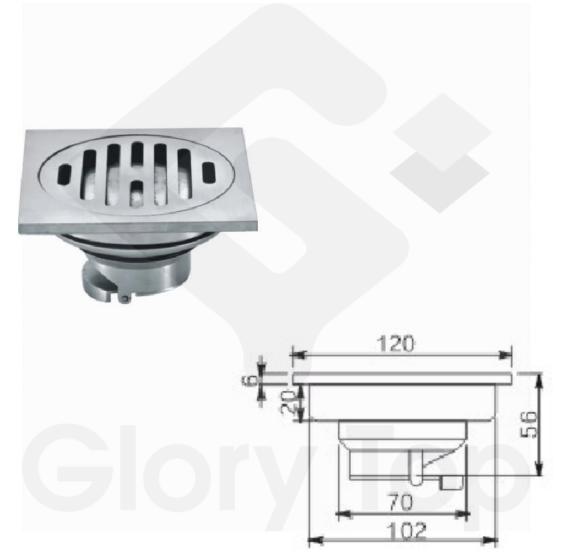

# Description

stainless steel rectangular floor drain without trap.

### ARTISENSE

Materials Finish stainless steel

Satin

Country of Origin WELS WSD Ref. No. Expiry Date

Dimension

120 x 120 x 56mm 50mm dia (Drain hole) United Kingdom (UK)

\* Information provided above is for reference only and is subject to change without prior notice.