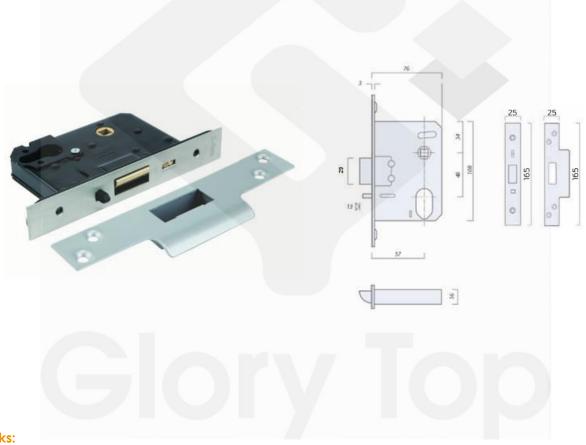

## **Description**

mortise nightlatch lockcase 57mm backset, 35 degree action for firm positive opening action and with strong follower springing suitable for heavy duty lever furniture, with spring adjuster to fine tune the strength of the spring allowing adjustment of the spring strength without removing the lockcase, with anti-thrust feature function prevents manipulation of the latchbolt when the door is closed, conforms to EN12209 with classification 1X810F1BB10, tested to BSEN 1634-1 for 90 mins fire rated doors, with stainless steel square strike plate. CE marked

### **Product Details**

Brand Materials Finish Briton Stainless steel Grade 304

Satin

Dimension Country of Origin 108 x 76 x 16mm UK

 $\hbox{* Information provided above is for reference only and is subject to change without prior notice.}\\$ 