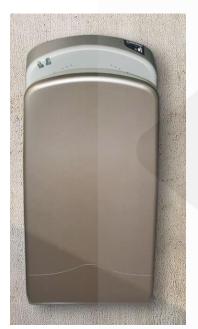

## **Description**

'V-Jet' ABS cover wall mounted high range hand dryer with a innovative design suitable for collectivities and rooms with high frequency use.

**Remarks:** 

High performance and efficiency. Consumes up to 85% less than others and dryers. Consume (230Vac): 8 A.

solated: Class II.

P protection rating: IPX1. Audible pressure: 70 dB. Air speed: 200 Km/h.

Dimensions: 617 high x 300 wide x 195 deep mm.

Weight: 9,55 Kg.

**Product Details** Nofer **Brand Materials Finish** ABS casting, see color range