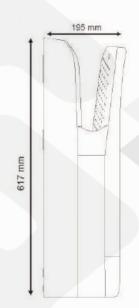

solated: Class II.

P protection rating: IPX1. Audible pressure: 70 dB. Air speed: 200 Km/h.

Dimensions: 617 high x 300 wide x 195 deep mm.

Weight: 9,55 Kg.

**Product Details** Nofer **Brand Materials Finish** ABS casting, see color range

**Dimension** 

**WELS** 

 $300mm(W) \times 195mm(D) \times$ 617mm(H) Spain **Country of Origin** 

WSD Ref. No. **Expiry Date** 

<sup>\*</sup> Information provided above is for reference only and is subject to change without prior notice.