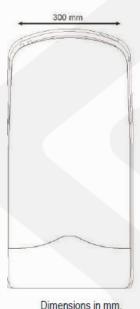

solated: Class II.

P protection rating: IPX1. Audible pressure: 70 dB. Air speed: 200 Km/h.

Dimensions: 617 high x 300 wide x 195 deep mm.

Weight: 9,55 Kg.

**Product Details** Nofer **Brand Materials Finish** ABS casting, see color range

**Dimension** 

**WELS** 

 $300mm(W) \times 195mm(D) \times$ 617mm(H) Spain **Country of Origin** 

WSD Ref. No. **Expiry Date** 

<sup>\*</sup> Information provided above is for reference only and is subject to change without prior notice.