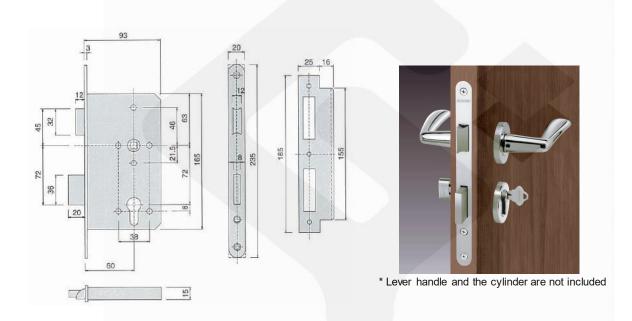

## **Description**

mortise euro-profile cylinder operated sashlock lockcase 60mm backset, tested to EN12209 classification 3-X-8-0-0-F-3-B-A-2-0 & DIN18251, EN1634-1 for 120min fire rating, s/s/s forend.

## **Product Details**

Brand Materials Finish Schlage Stainless Steel Forend Satin Dimension Country of Origin

United States

\* Information provided above is for reference only and is subject to change without prior notice.