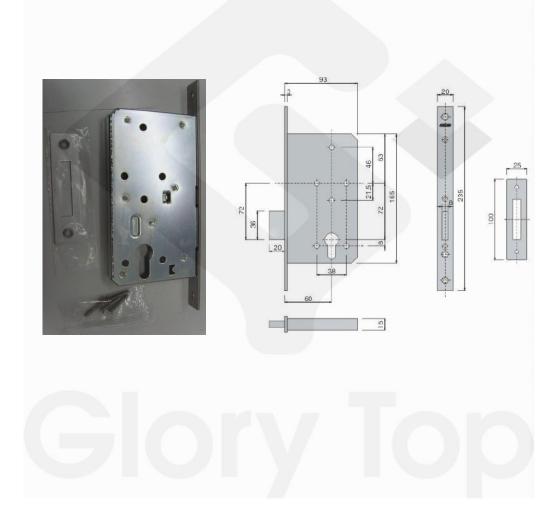

## **Description**

mortise euro-profile cylinder operated deadbolt lockcase 60mm backset, tested to EN12209 with classification 3-X-8-0-0-F-3-B-A-0-0 & DIN18251, EN1634-1 for 120min fire rating, Grade 316 stainless steel square deadbolt, forend & strike plate in satin finish.

## **Product Details**

Brand Materials

Finish

Schlage Grade 316 Satin Stainless Steel Forend & Strike Plate Satin

Dimension Country of Origin

PRC

\* Information provided above is for reference only and is subject to change without prior notice.