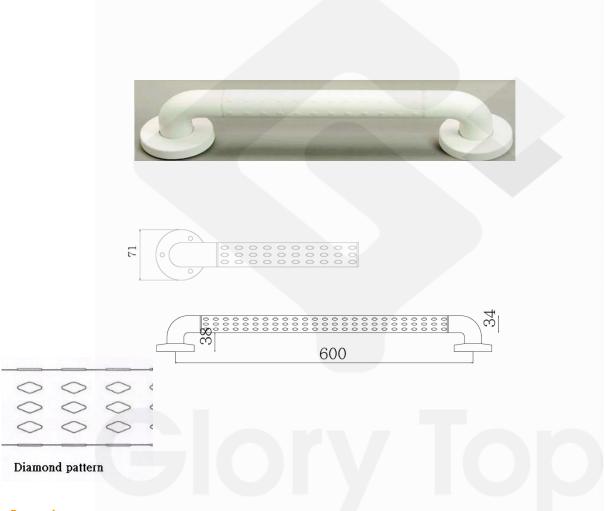

### **Product**

AT0105/60

# **Description**

Anti-bacterial ABS coated aluminium core grab bar, with Diamond pattern antislip textured grip finish.

### **Product Details**

BrandARTISENSEDimension600 x 34mm dia.MaterialsABS / AluminiumCountry of OriginTaiwanFinishWhiteWELS-WSD Ref. No.-Expiry Date-

<sup>\*</sup> Information provided above is for reference only and is subject to change without prior notice.