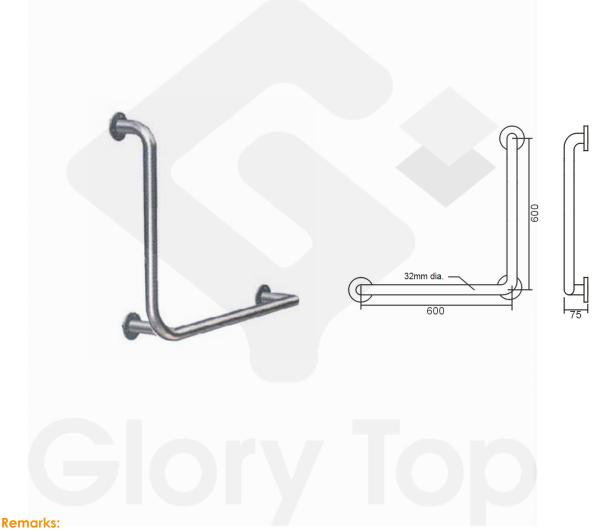

### **Description**

Stainless steel Grade 304 L shape grab rail with rose flange cover, satin finish.

150kg loading tested

#### **Product Details**

| riodoci Deidiis |                 |                   |                               |
|-----------------|-----------------|-------------------|-------------------------------|
| Brand           | GTB             | Dimension         | 32mm(dia) x 600mm x<br>600mm. |
| Materials       | Stainless Steel | Country of Origin | PRC                           |
| Finish          | Satin           | WELS              | -                             |
|                 |                 | WSD Ref. No.      | -                             |
|                 |                 | Expiry Date       | -                             |