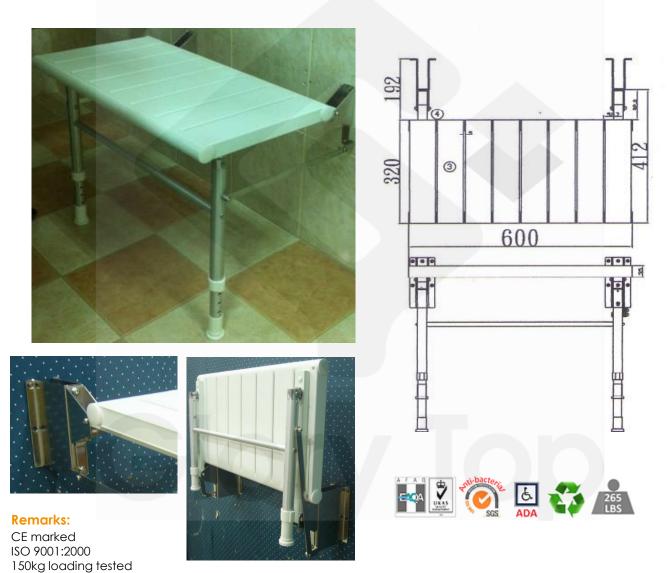

## Product

AT0201WH Description

ABS surface mounted folding type shower seat with water drainage slots and stainless steel support bracket, with adjustable leg support.

## Product Details

Brand Materials Finish ARTISENSE Plastic / Steel White Colour

Dimension Country of Origin WELS WSD Ref. No. Expiry Date 600mm x 512mm Taiwan

\* Information provided above is for reference only and is subject to change without prior notice.