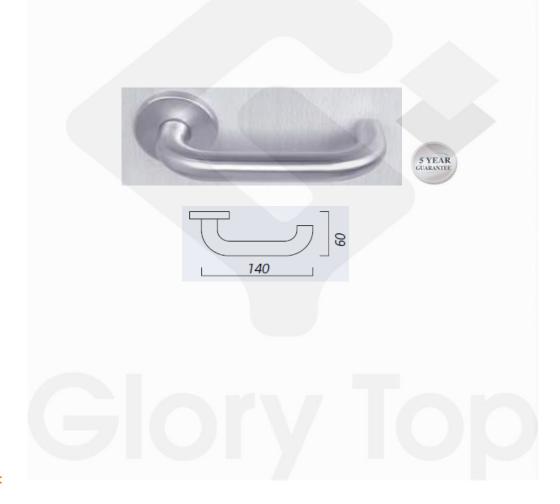

## **Description**

Safety style return-to-wall lever handle on sprung rose, 19mm dia., pair set with full spindle for 34mm to 54mm thick door use, tested to EN1634 for use on 2 hour timber fire doors and 4 hours steel doors, tested to EN1906 Grade 4, achieved a 240 hours neutral salt spray test to BS1670, Grade 304 s/s/s finish. Size: 140mmL x 60mmD, rose size: 52mm dia x 8mm. 5 year factory warranty.